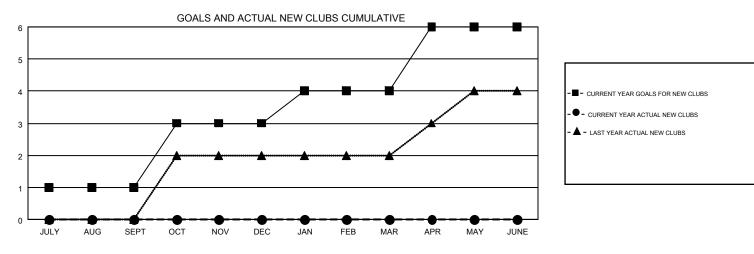

## GMT MONTHLY MEMBERSHIP PROGRESS REPORT

Results as of: 9/30/2019

Multiple District 117

LOCATION: GREECE

GMT: OPEN GMT CA 4

Clubs Members







| DROPPED CLUBS: 0  DROPPED MEMBERS |         | 10 CLUBS OF 91 ADDED 1 OR MORE NEW MEMBERS | GENDER DISTRII<br>MALE<br>FEMALE | BUTION<br>898 (42.02%)<br>1,239 (57.98%) |     |
|-----------------------------------|---------|--------------------------------------------|----------------------------------|------------------------------------------|-----|
| DECEASED                          | 3       | CLICK HERE FOR CUMULATIVE MEMBERSHIP DATA  | TOTAL FAMILY UNIT MEMBERS        |                                          | 319 |
| CLUB CANCELLED OTHER              | 0<br>46 |                                            | FAMILY MEMBERS PAYING HALF DUES  |                                          | 171 |
| TOTAL                             | 49      |