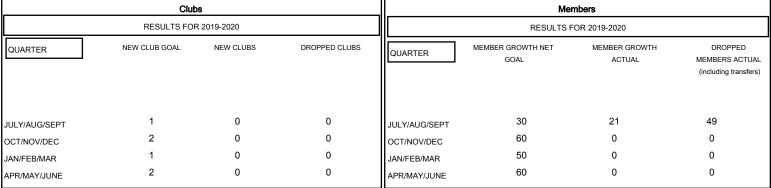

## GMT MONTHLY MEMBERSHIP PROGRESS REPORT

Results as of: 9/30/2019

Multiple District 117

LOCATION: GREECE

GMT: OPEN GMT CA 4

Clubs Members







| DROPPED CLUBS: 0  DROPPED MEMBERS |         | 10 CLUBS OF 91 ADDED 1 OR MORE NEW MEMBERS | GENDER DISTRII<br>MALE<br>FEMALE | BUTION<br>898 (42.02%)<br>1,239 (57.98%) |     |
|-----------------------------------|---------|--------------------------------------------|----------------------------------|------------------------------------------|-----|
| DECEASED                          | 3       | CLICK HERE FOR CUMULATIVE MEMBERSHIP DATA  | TOTAL FAMILY UNIT MEMBERS        |                                          | 319 |
| CLUB CANCELLED OTHER              | 0<br>46 |                                            | FAMILY MEMBERS PAYING HALF DUES  |                                          | 171 |
| TOTAL                             | 49      |