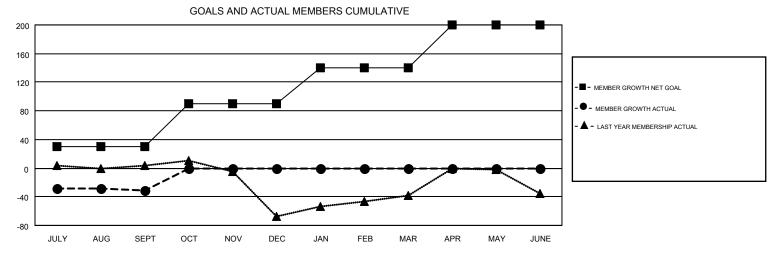

## GMT MONTHLY MEMBERSHIP PROGRESS REPORT

Results as of: 9/30/2019

Multiple District 117

LOCATION: GREECE

GMT: OPEN GMT CA 4

Clubs Members







| DROPPED CLUBS: 0  DROPPED MEMBERS |         | 10 CLUBS OF 91 ADDED 1 OR MORE NEW MEMBERS | GENDER DISTRII<br>MALE<br>FEMALE | BUTION<br>898 (42.02%)<br>1,239 (57.98%) |     |
|-----------------------------------|---------|--------------------------------------------|----------------------------------|------------------------------------------|-----|
| DECEASED                          | 3       | CLICK HERE FOR CUMULATIVE MEMBERSHIP DATA  | TOTAL FAMILY UNIT MEMBERS        |                                          | 319 |
| CLUB CANCELLED OTHER              | 0<br>46 |                                            | FAMILY MEMBERS PAYING HALF DUES  |                                          | 171 |
| TOTAL                             | 49      |